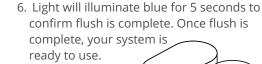

5. While red light is illuminated, press and hold dock button for 1 second. Light will blink red. While system flushes, light will continue to

blink red. Flush will take

about 60 seconds.

As flush completes, light will blink blue.