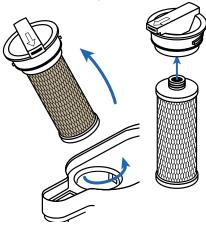

# **Clean Water** Machine

**Replacement Filter** Instructions

For use with AQ-CWM2-B and AQ-CWM2-B-Q

1. Unbox replacement filters and remove plastic. Remove filter housing lid. Twist filter chamber cap to the left and remove old filter from cap. Discard old filter.