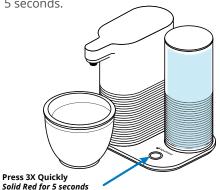

2. Press new filter into filter chamber cap ensuring a snug fit. Insert into housing unit and twist right to close.

3. Fill water tank and place on dispenser dock.

4. Press dock button 3 times quickly. Light will illuminate red for 5 seconds.

5. While red light is illuminated, press and hold dock button for 1 second. Light will blink red. While system flushes, light will continue to

blink red. Flush will take

about 60 seconds.

As flush completes, light will blink blue.