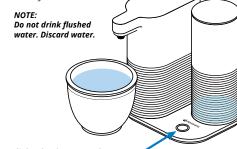

#### NOTE: Do not use with water that is microbiologically unsafe or of unknown water quality without adequate disinfection before or after the system.

The recommended replacement frequency for The recommended replacement frequency for the AQ-CWN2-R and AQ-CWN2-R.Q is every 6 months or 300 gallons of use. Use only certified, genuine Aquesana replacement filters for continued contaminant removal and system performance.