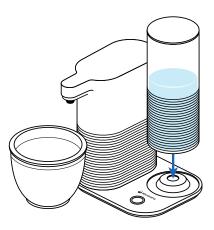

2. Press new filter into filter chamber cap ensuring a snug fit. Insert into housing unit and twist right to close.

3. Fill water tank and place on dispenser dock.

4. Press dock button 3 times quickly. Light will illuminate red for 5 seconds.

5. While red light is illuminated, press and hold dock button for 1 second. Light will blink red. While system flushes, light will continue to

blink red. Flush will take

about 60 seconds.

As flush completes, light will blink blue.