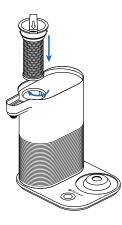

2. Press new filter into filter chamber cap ensuring a snug fit. Insert into housing unit and twist right to close.

3. Fill water tank and place on dispenser dock.

4. Press dock button 3 times quickly. Light will illuminate red for 5 seconds.